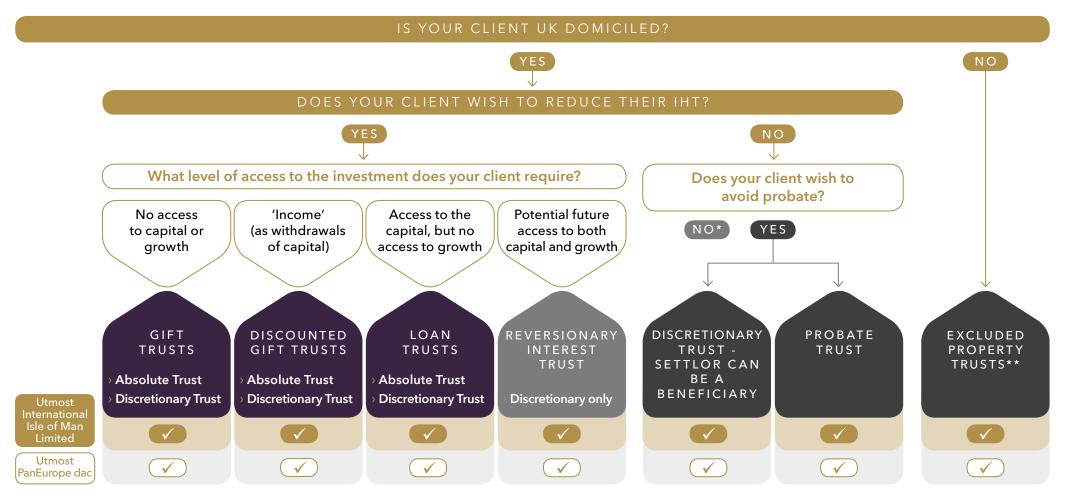

## TRUST PROPOSITION TREE

## TRUSTS

<sup>\*</sup>For alternative trusts such as will trusts please speak to a legal adviser.

<sup>\*\*</sup>Changes introduced in the Summer Finance Bill 2017 mean that excluded property trusts are no longer beneficial in sheltering assets from UK IHT where the settlor is non-domicile at the point of settlement but has a UK domicile of origin or was born in the UK.